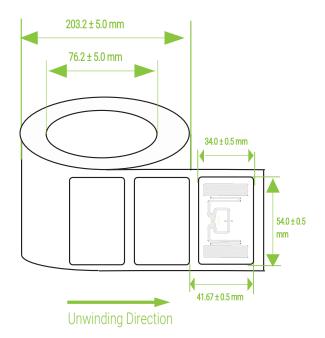

#### **Product characteristics**

| Die Cut Size  | 54.0 X 34.0 mm / 2.12 X 1.33 in                     |  |
|---------------|-----------------------------------------------------|--|
| Antenna Size  | 50.0 X 30.0 mm / 1.96 X 1.18 in                     |  |
| Face Material | Paper                                               |  |
| Packaging     | Reel core inner dimension: 76.2mm/ 3", 2500pcs/roll |  |
| Yield         | 100 %                                               |  |
| Attachment    | Adhesive                                            |  |

## **Product Drawing**