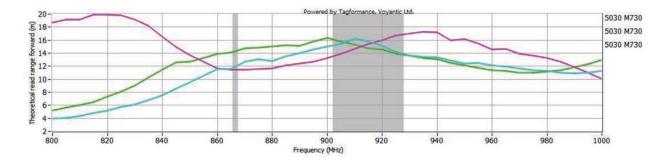

# **Electrical Specifications**

| Operational Frequency | FCC: 902-928MHz ETSI: 865- 868 MHz |
|-----------------------|------------------------------------|
| Interface Protocol    | ISO 18000-63 and EPCglobal Gen2v2  |
| Chip Type*            | Impinj Monza M730                  |
| Memory Configuration  | EPC Memory - 128 bits              |
| Date Retention        | 50 Years                           |
| Write Cycle Endurance | 100,000 cycles                     |
| Read Range**          | upto 14 Meter                      |

### **READ RANGE GRAPH**

<sup>\*\*</sup> The indicated read range values are measured in our laboratory testing environment, where antennas with optimum directivity are used with maximum allowed operating power. Different surface materials and environments may exhibit different results.